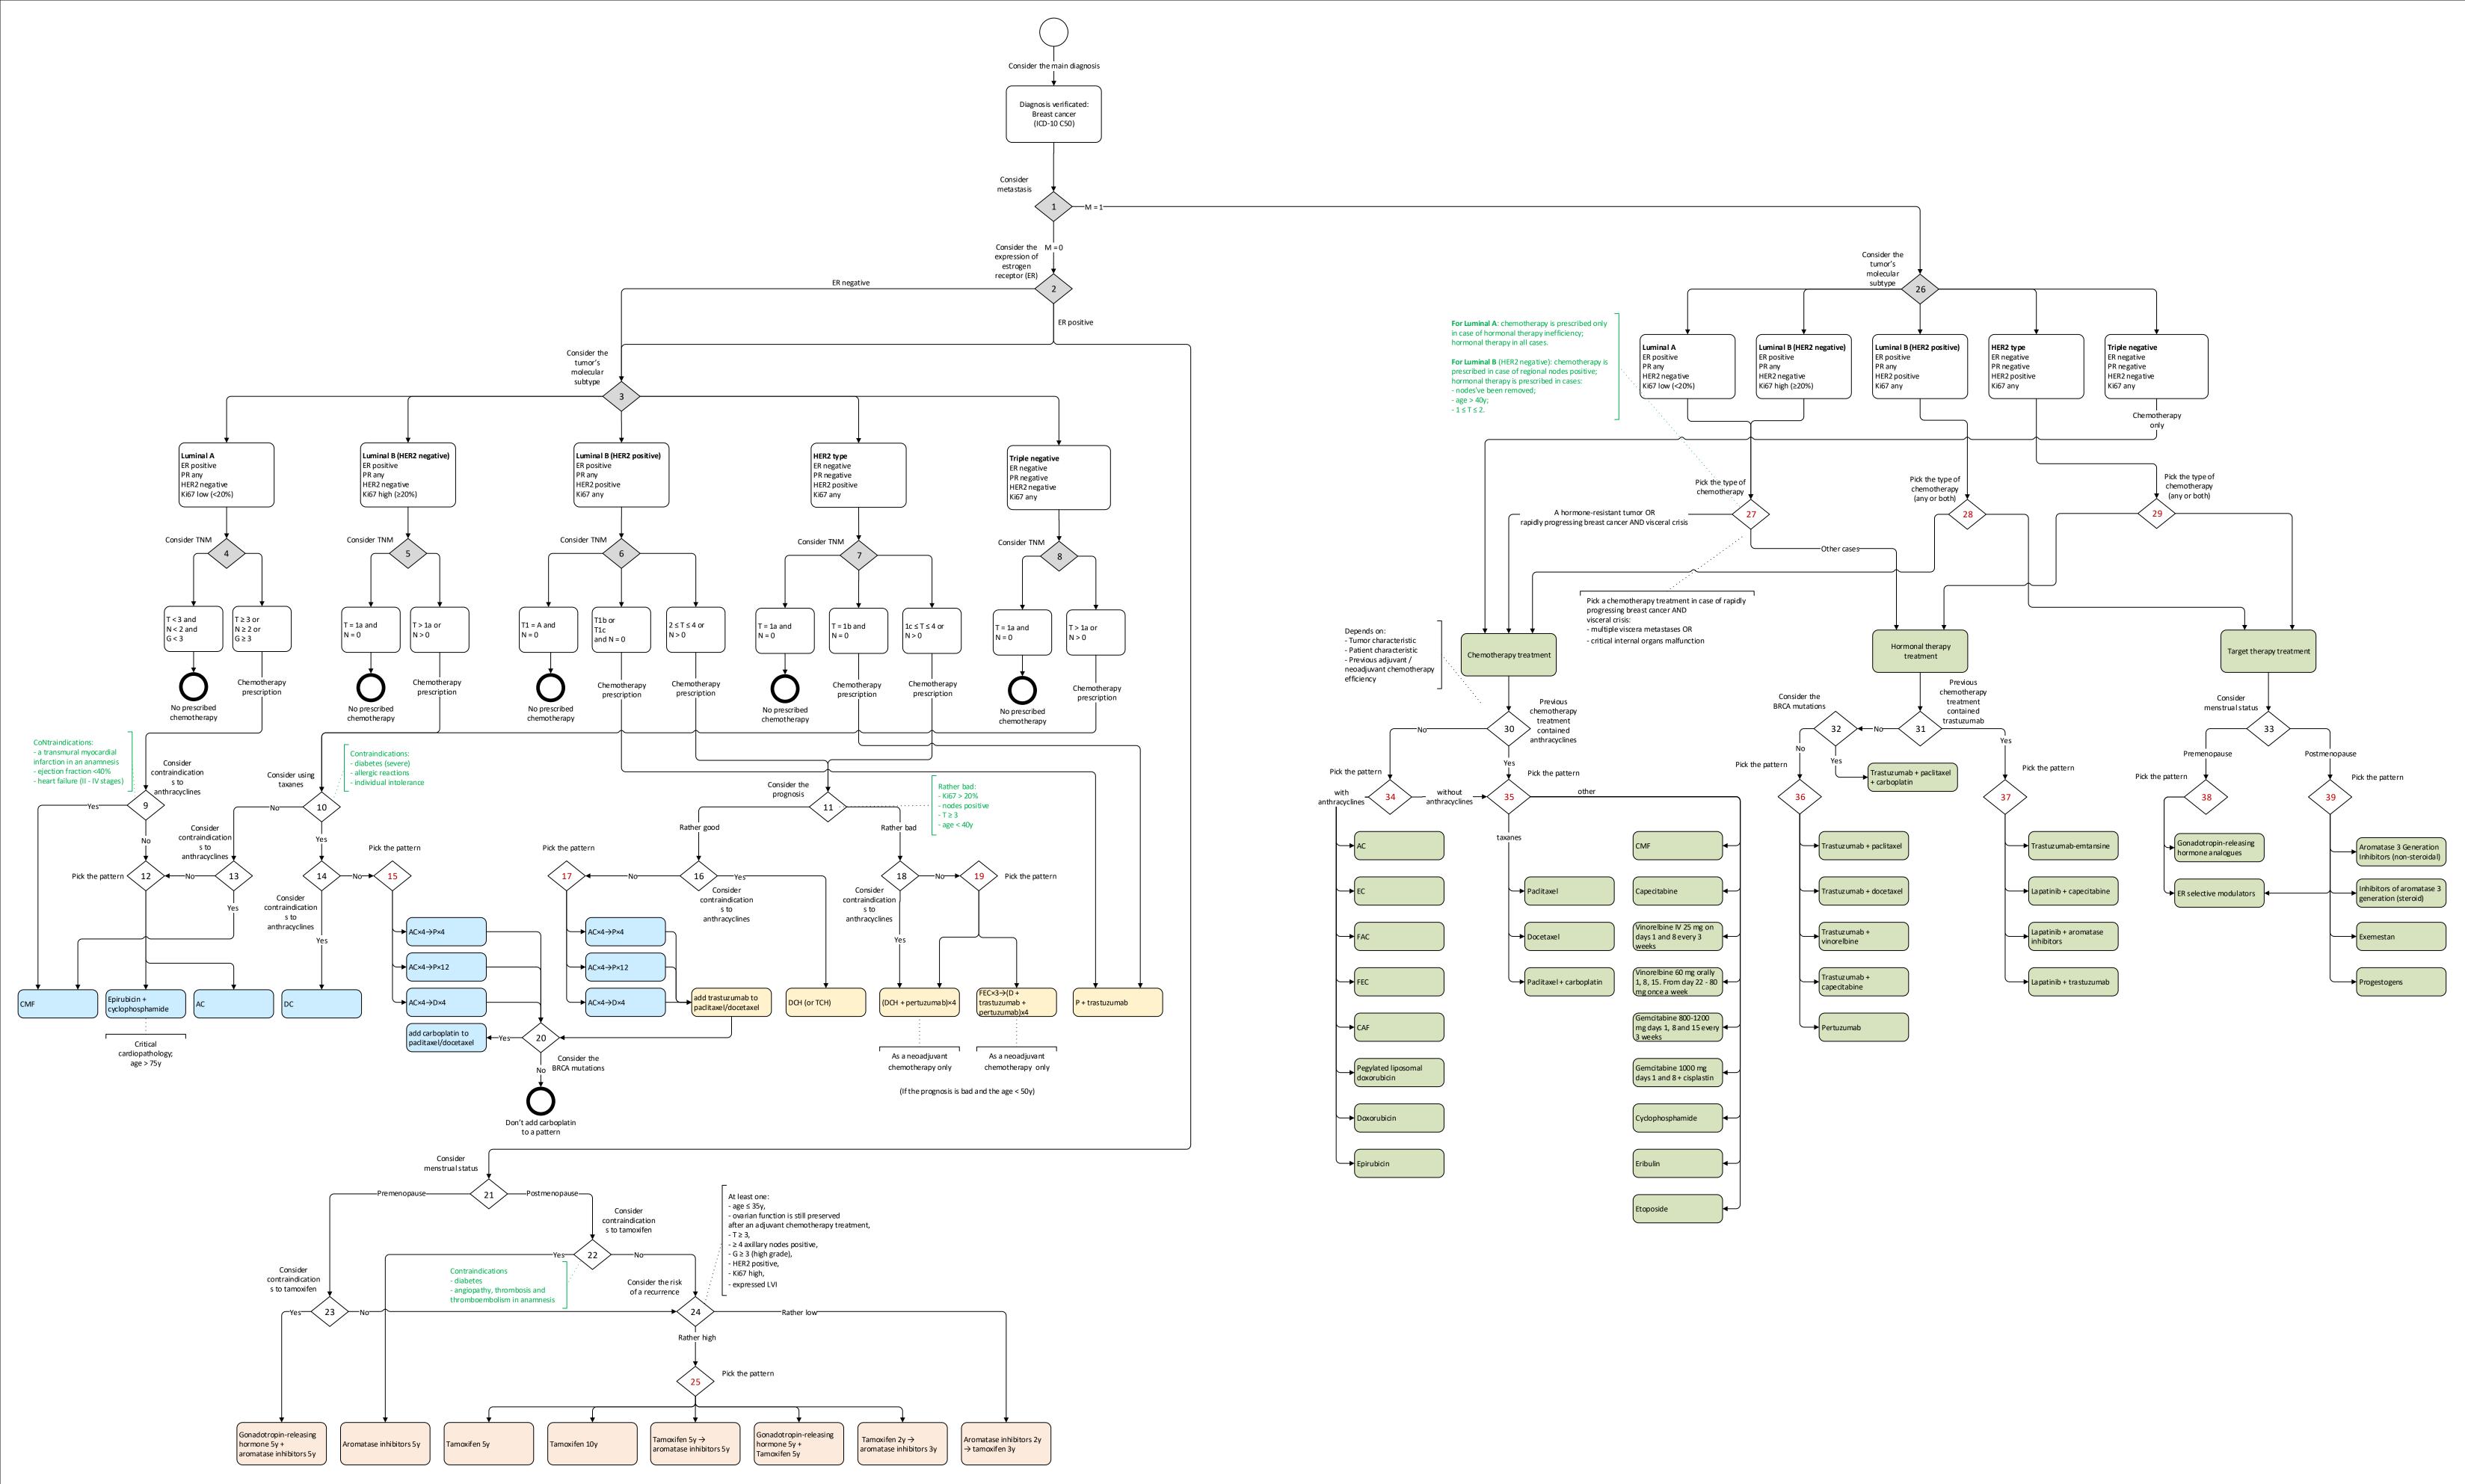

| In case of getting several equival efficiency, toxicity and cost | alent chemotherapy patterns after checking a | all conditions, med | ications should be compared by                                 |
|------------------------------------------------------------------|----------------------------------------------|---------------------|----------------------------------------------------------------|
| CMF                                                              | Chemotherapy                                 |                     | Automatic pick based on the available data                     |
| Tamoxifen $2y \rightarrow$<br>aromatase inhibitors $3y$          | Hormonal therapy                             | ý<br>9              | Decisions made by a Doctor (with                               |
| (DCH + pertuzumab)×4                                             | Chemotherapy with target therapy             |                     | System recommendations)                                        |
| Trastuzumab +<br>vinorelbine                                     | Metastatic positive cancer treatment         | 15                  | Decisions made by a Doctor<br>(without System recommendations) |