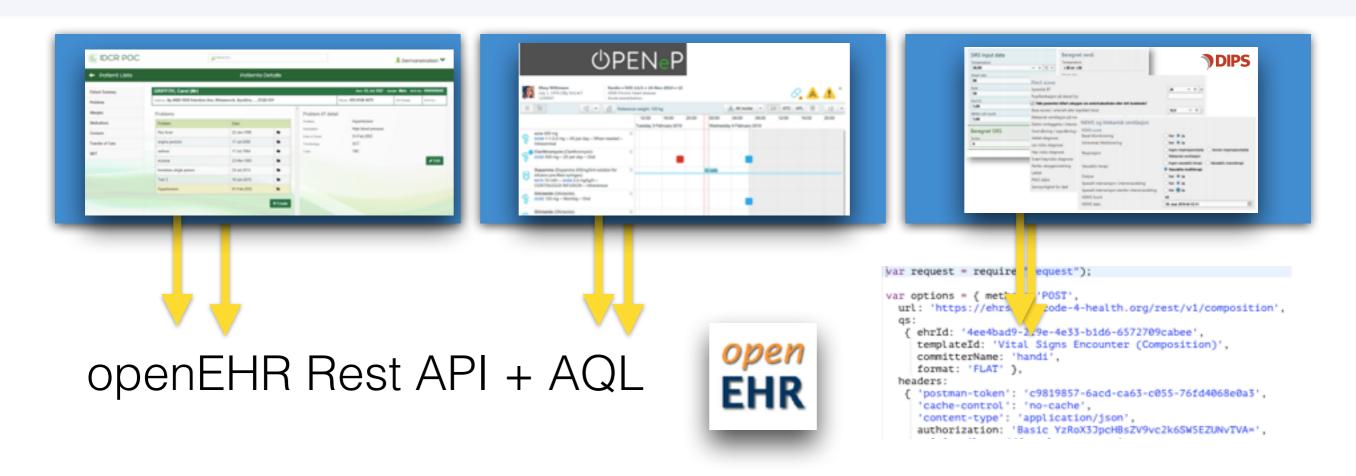

ever changing
  - Biological
  - Cultural
  - Political
- Getting good requirements from clinicians is hard









#### Health information is "Superknifflig"

- Healthcare data is highly complex and ever changing
  - Biological
  - Cultural
  - Political
- Getting good requirements from clinicians is hard









#### Health information is



- Healthcare data is highly complex and ever changing
  - Biological
  - Cultural
  - Political
- Getting good requirements from clinicians is hard









# What is openEHR?

- An open specification for a health information model
- capable of supporting an open platform ecosystem
  - vendor neutral
  - technology neutral
- licensed to allow open and closed source business models

































#### openEHR CDR





























#### openEHR CDR

















#### Clinician-led information content









## workshop

 Heather Leslie: Overview International perspective



Silje Bakke: National perspective

 Ian McNicoll: Implementer perspective



Plenary