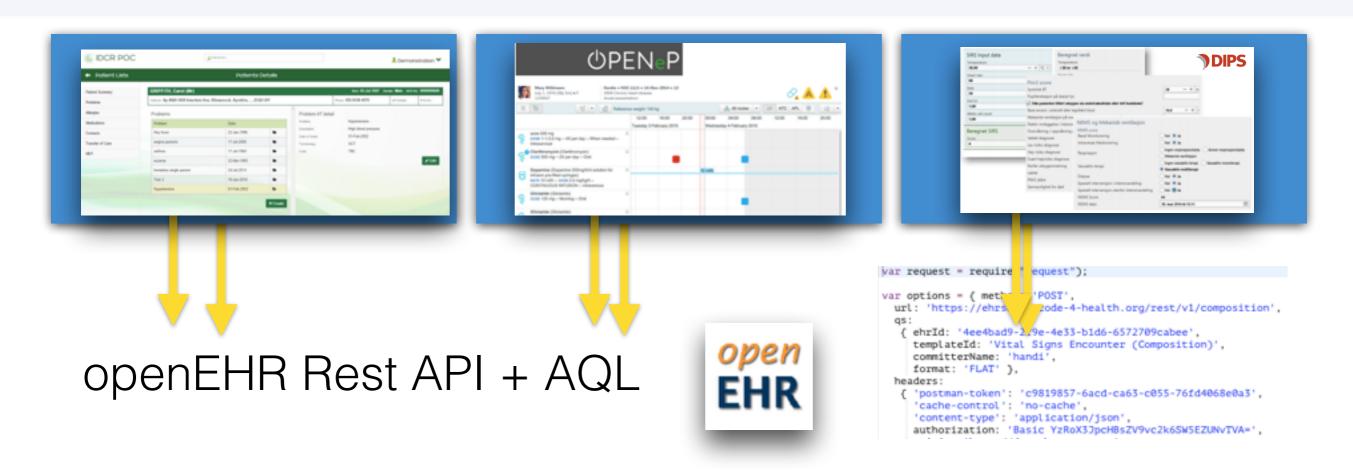

ealthcare data is highly complex and ever changing
  - Biological
  - Cultural
  - Political
- Getting good requirements from clinicians is hard









#### Health information is "Superknifflig"

- Healthcare data is highly complex and ever changing
  - Biological
  - Cultural
  - Political
- Getting good requirements from clinicians is hard









#### Health information is



- Healthcare data is highly complex and ever changing
  - Biological
  - Cultural
  - Political
- Getting good requirements from clinicians is hard









# What is openEHR?

- An open specification for a health information model
- capable of supporting an open platform ecosystem
  - vendor neutral
  - technology neutral
- licensed to allow open and closed source business models

































#### openEHR CDR





























#### openEHR CDR

















#### Clinician-led information content









## workshop

 Heather Leslie: Overview International perspective



Silje Bakke: National perspective

 Ian McNicoll: Implementer perspective



Plenary