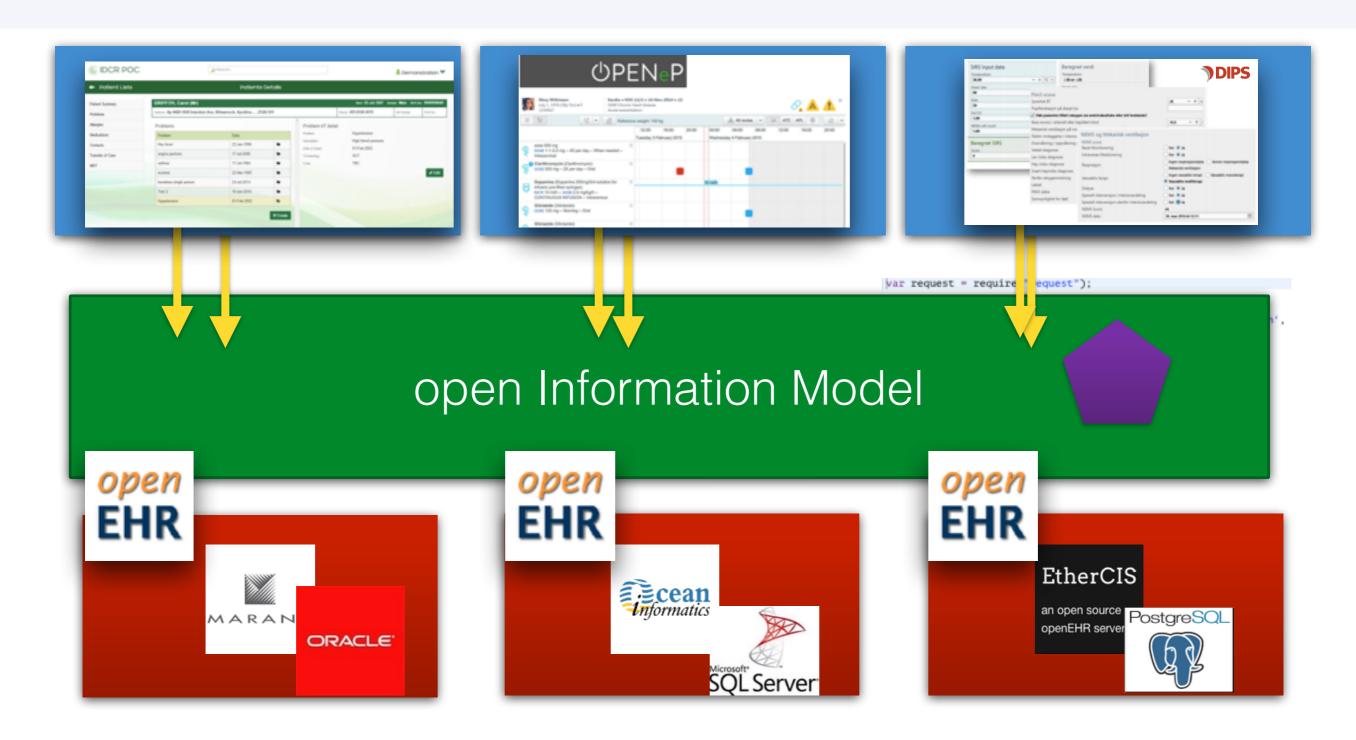

# What is openEHR?

- An open specification for a health information model
- capable of supporting an open platform ecosystem
  - vendor neutral
  - technology neutral
- licensed to allow open and closed source business models

#### openEHR CDR