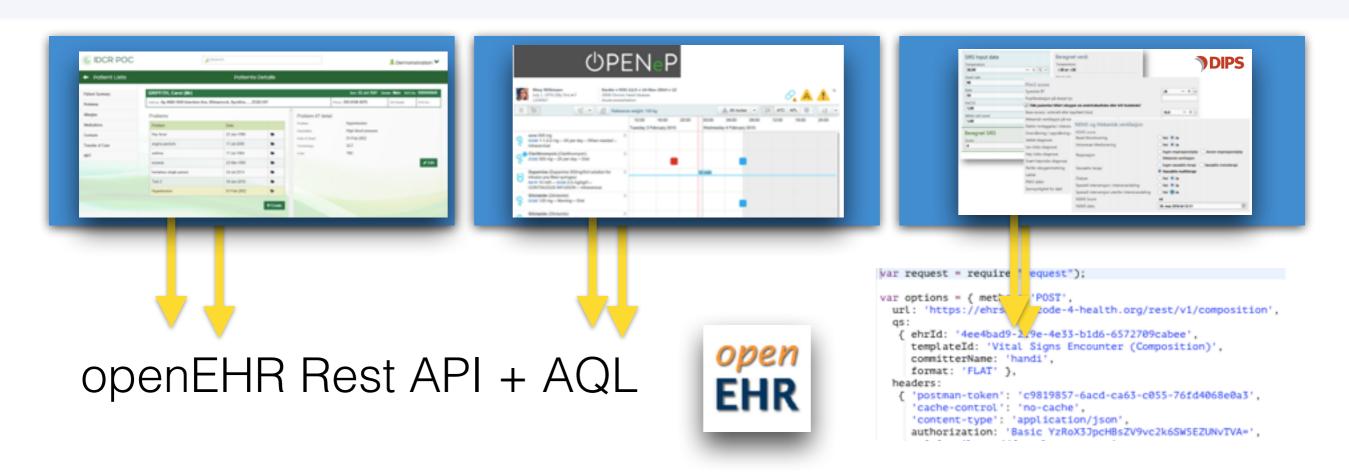

ging
  - Biological
  - Cultural
  - Political
- Getting good requirements from clinicians is hard









#### Health information is "Superknifflig"

- Healthcare data is highly complex and ever changing
  - Biological
  - Cultural
  - Political
- Getting good requirements from clinicians is hard









#### Health information is



- Healthcare data is highly complex and ever changing
  - Biological
  - Cultural
  - Political
- Getting good requirements from clinicians is hard









# What is openEHR?

- An open specification for a health information model
- capable of supporting an open platform ecosystem
  - vendor neutral
  - technology neutral
- licensed to allow open and closed source business models

































#### openEHR CDR





























#### openEHR CDR

















#### Clinician-led information content









## workshop

 Heather Leslie: Overview International perspective



Silje Bakke: National perspective

 Ian McNicoll: Implementer perspective



Plenary