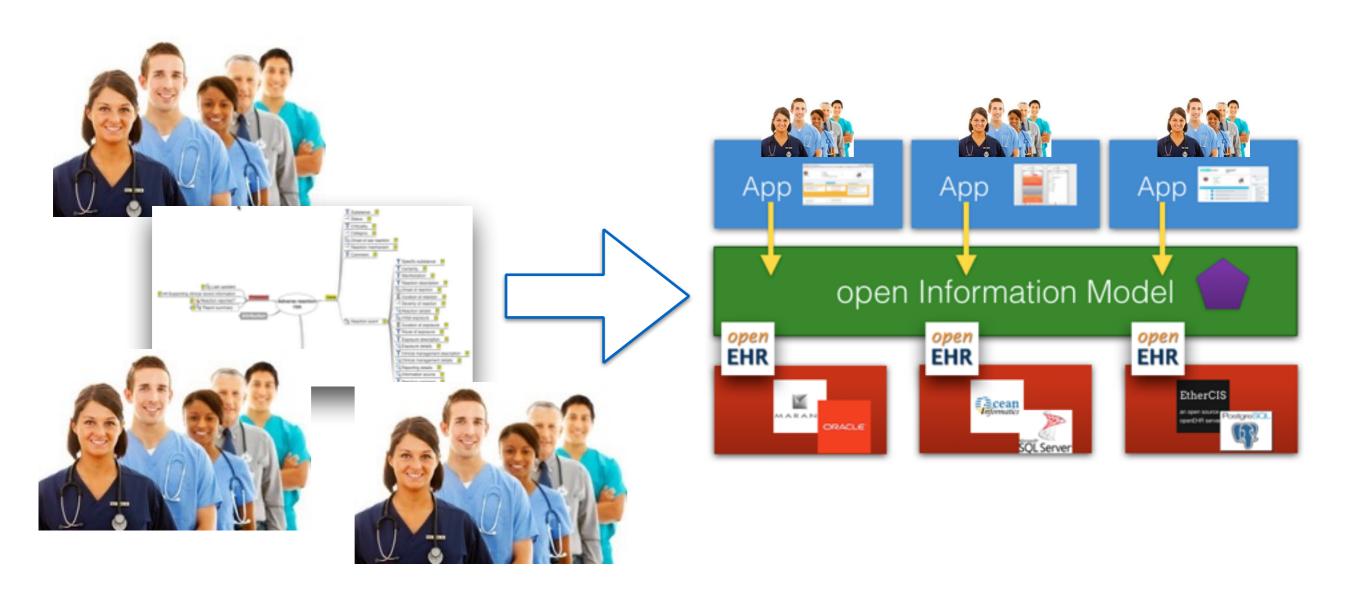

rom clinicians is hard









#### Health information is "Superknifflig"

- Healthcare data is highly complex and ever changing
  - Biological
  - Cultural
  - Political
- Getting good requirements from clinicians is hard









#### Health information is



- Healthcare data is highly complex and ever changing
  - Biological
  - Cultural
  - Political
- Getting good requirements from clinicians is hard









# What is openEHR?

- An open specification for a health information model
- capable of supporting an open platform ecosystem
  - vendor neutral
  - technology neutral
- licensed to allow open and closed source business models

































#### openEHR CDR





























#### openEHR CDR

















#### Clinician-led information content









## workshop

 Heather Leslie: Overview International perspective



Silje Bakke: National perspective

 Ian McNicoll: Implementer perspective



Plenary