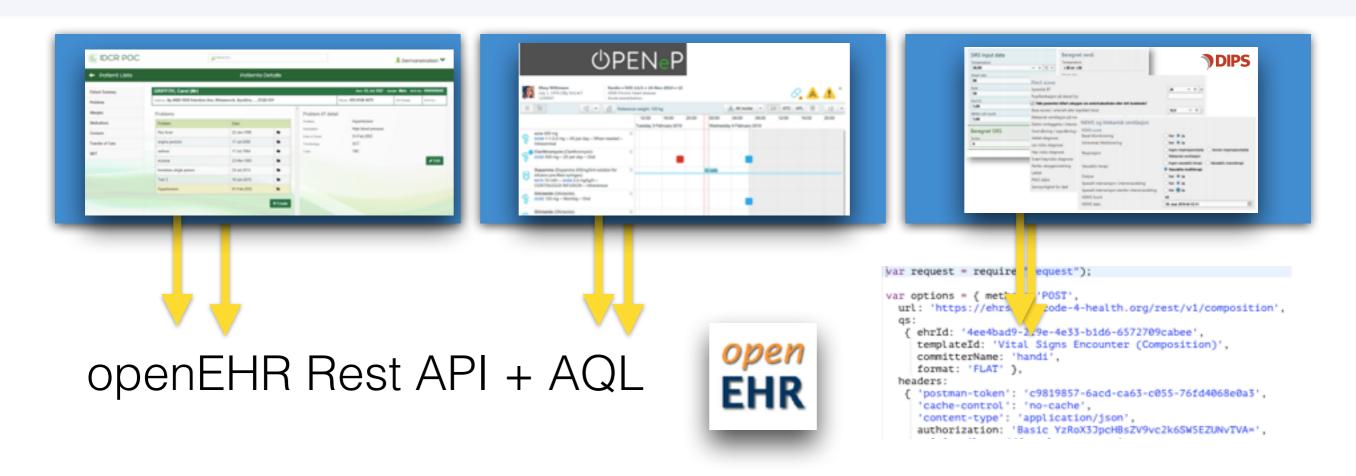

omplex and ever changing
  - Biological
  - Cultural
  - Political
- Getting good requirements from clinicians is hard









#### Health information is "Superknifflig"

- Healthcare data is highly complex and ever changing
  - Biological
  - Cultural
  - Political
- Getting good requirements from clinicians is hard









#### Health information is



- Healthcare data is highly complex and ever changing
  - Biological
  - Cultural
  - Political
- Getting good requirements from clinicians is hard









# What is openEHR?

- An open specification for a health information model
- capable of supporting an open platform ecosystem
  - vendor neutral
  - technology neutral
- licensed to allow open and closed source business models

































#### openEHR CDR





























#### openEHR CDR

















#### Clinician-led information content









## workshop

 Heather Leslie: Overview International perspective



Silje Bakke: National perspective

 Ian McNicoll: Implementer perspective



Plenary