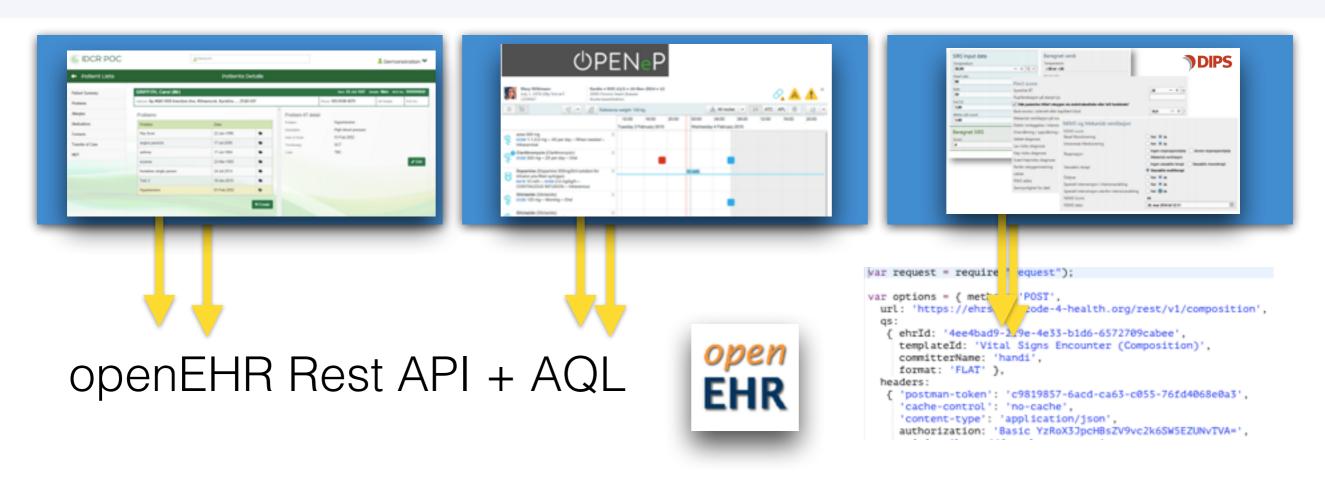

# What is openEHR?

- An open specification for a health information model
- capable of supporting an open platform ecosystem
  - vendor neutral
  - technology neutral
- licensed to allow open and closed source business models

#### openEHR CDR